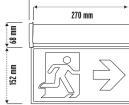

#### ÇIFT YÖNLÜ ASKILI ACIL YÖNLENDIRME ARMATÜRLERI $\epsilon$

IP20, 3W, 220V AC, Beyaz LED Ampullü Şarjlı, Çift Yönlü, Enerji Kesintisinde 3 saat Çalışma Özelliği 1.2 V 350 mAh Ni-Cd Pil

Koli 20 Adet

23.00 \$

#### SIVA ALTI APARATI

Sac Gövde. Zincirli Ürünlerde Kullanılır

Koli 40 Adet

8.00\$

285 mm

**SG052** 

**SG071** 

**SG072** 