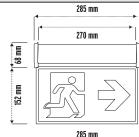

#### SIVA ALTI APARATI

Sac Gövde. Zincirli Ürünlerde Kullanılır

Koli 40 Adet

8.00\$

285 mm

**SG052** 

**SG071** 

**SG072** 

**SG073** 

**SG074** 

**SG075** 