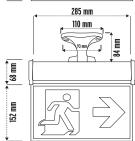

#### ÇIFT YÖNLÜ ASKILI ACIL YÖNLENDIRME ARMATÜRLERI $\epsilon$

IP20, 3W, 220V AC, Beyaz LED Ampullü Şarjlı, Çift Yönlü, Enerji Kesintisinde 3 saat Çalışma Özelliği 1.2 V 350 mAh Ni-Cd Pil

Koli 20 Adet

23.00 \$

#### SIVA ALTI APARATI

Sac Gövde. Zincirli Ürünlerde Kullanılır

Koli 40 Adet

8.00\$

285 mm

**SG052** 

**SG071** 

**SG072** 