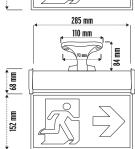

#### SIVA ALTI APARATI

Sac Gövde, Zincirli Ürünlerde Kullanılır

Koli 40 Adet

8.00\$

EN 60598-2-22 Standardina Uygun

 $\epsilon$ 

SG252

**SG255** 